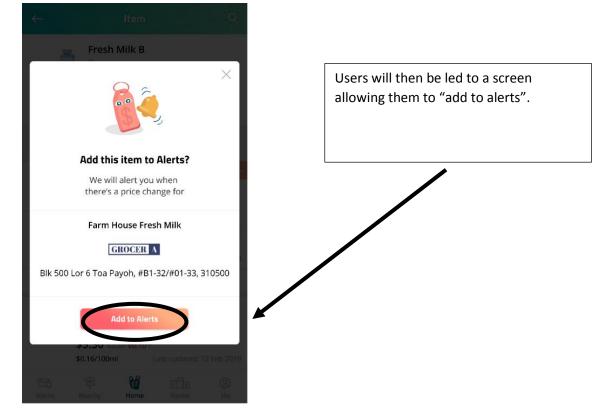

#### b) Track price changes of items

Figure 6 Fresh Milk B 2L Made from 100% pure fresh milk. Rich in protein, calcium, and vitamin B2. On individual item page: Country of Origin: Australia Drinks Dairy Users are able to add the item at the particular outlet via the bell icon as Latest Price(s) in Toa Payoh Loron... Nearest circled in red. Blk, 500 Lor 6 Toa Payoh, #B1-32/#01-33, Super Market B 310500 🗇 0.46km Verified \$3.20 \$3.30 \$0.10 J On discount till 29 Feb 2019 \$0.16/100ml Last updated: 12 Feb 2019 S 0 Â Submit New Price 4 Lor 7 Toa Payoh, Singapore 310004 √ 2.2km `≡ mart c \$3.30 \$3.20 \$0.10 T \$0.16/100ml Last updated: 12 Feb 2019 88 P S Alerts Me Nearby Home