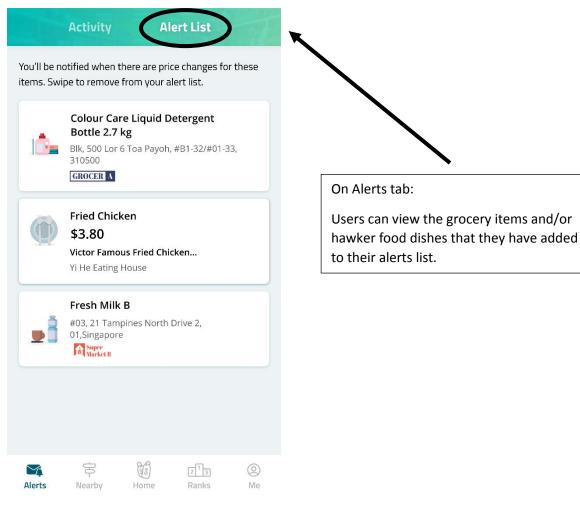

e) Earn points and be rewarded for their contributions

Figure 11

#### On Ranks tab:

Users can view their ranks for each season amongst other users on the leaderboard.

On Home tab:

Users can view the duration of the ongoing and upcoming season on the homepage.