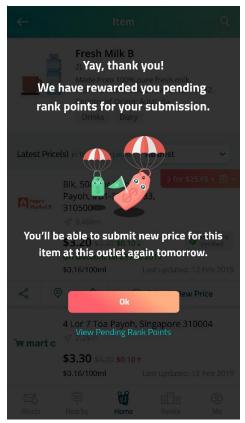

e) Earn points and be rewarded for their contributions

Figure 11

#### Figure 12

After users have submit the retail or promotional price for the item, they will receive pending rank points, which will convert to rank points once the entry has been verified by the team.