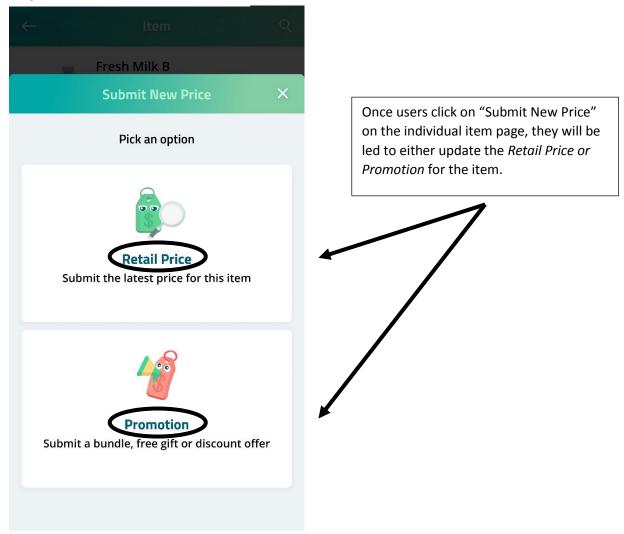

|           |

#### b) Track price changes of items

Figure 6 Fresh Milk B 2L Made from 100% pure fresh milk. Rich in protein, calcium, and vitamin B2. On individual item page: Country of Origin: Australia Drinks Dairy Users are able to add the item at the particular outlet via the bell icon as Latest Price(s) in Toa Payoh Loron... Nearest circled in red. Blk, 500 Lor 6 Toa Payoh, #B1-32/#01-33, Super Market B 310500 🗇 0.46km Verified \$3.20 \$3.30 \$0.10 J On discount till 29 Feb 2019 \$0.16/100ml Last updated: 12 Feb 2019 S 0 Â Submit New Price 4 Lor 7 Toa Payoh, Singapore 310004 √ 2.2km `≡ mart c \$3.30 \$3.20 \$0.10 T \$0.16/100ml Last updated: 12 Feb 2019 88 P S Alerts Me Nearby Home





c) Contribute new in-store retail prices and promotions they come across



## d) Search for supermarkets and hawker centres nearby

| ◎ Toa Payoh Lorong 8                                                            |          |                                                                                                            |
|---------------------------------------------------------------------------------|----------|------------------------------------------------------------------------------------------------------------|
| Nearby Supermarket Outlets                                                      |          |                                                                                                            |
| Blk, 500 Lor 6 Toa Payoh,<br>GROCER ▲ #B1-32/#01-33,310500<br>√ 0.46km          | >        |