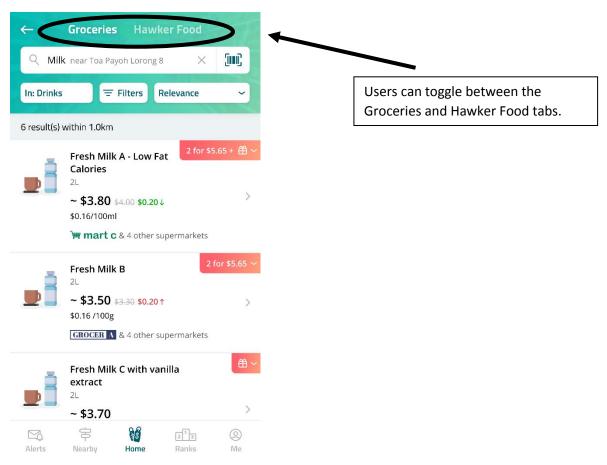

### a) Compare in-store retail prices and promotions of items

| ← Groceries Hawker Food<br>Q Milk near Toa Payoh Lorong 8 ×<br>In: Drinks 〒 Filters Relevance ~                                                                                       |                                                                                                        |
|---------------------------------------------------------------------------------------------------------------------------------------------------------------------------------------|--------------------------------------------------------------------------------------------------------|
| 6 result(s) within 1.0km                                                                                                                                                              |                                                                                                        |
| Fresh Milk A - Low Fat       2 for \$5.65 + ⊕          Calories       2L         ~ \$3.80 \$4.00 \$0.20↓       >         \$0.16/100ml       >         > mart c & 4 other supermarkets |                                                                                                        |
| Eresh Milk B<br>2L<br>~ \$3.50 \$3.30 \$0.20↑<br>\$0.16 /100g                                                                                                                         |                                                                                                        |
| GROCER 1 & 4 other supermarkets                                                                                                                                                       | On Groceries tab:                                                                                      |
| Fresh Milk C with vanilla<br>extract<br>2L<br>~\$3.70                                                                                                                                 | Users can search for a specific grocery<br>item or search for items via list of<br>grocery categories. |
| Alerts Nearby Home Ranks Me                                                                                                                                                           |                                                                                                        |