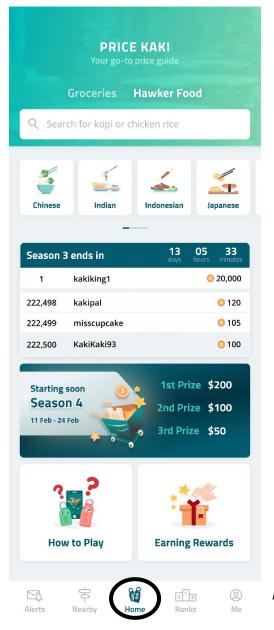

#### On Ranks tab:

Users can view their ranks for each season amongst other users on the leaderboard.

On Home tab:

Users can view the duration of the ongoing and upcoming season on the homepage.