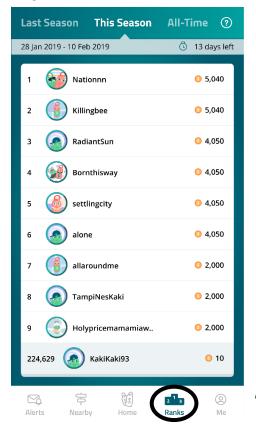

#### On Ranks tab:

Users can view their ranks for each season amongst other users on the leaderboard.

On Home tab:

Users can view the duration of the ongoing and upcoming season on the homepage.